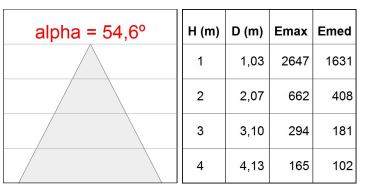

of opal methacrylate. Passive dissipation for a proper thermal management. Model for MID POWER LED with 3000K temperature and CRI 80 and control gear included. Insulation class II. Photobiological safety group 0. Lifetime: 50.000h L80 B10



BRILLIANT METALLIC POLYCARBONATE Finish:

Weight: 2.262 g

Installation: Surface

## **TECHNICAL SPECIFICATIONS:**

Light output: 2.800 lm °K: 3000 Plum: 25,8W CRI: 80 Efficacy: 108,5 lm/w 3 MacAdam:

Type: MID POWER TRIDONIC Power Supply: 220-240V 50/60Hz

LED Lifetime: 50.000 L80 B10 (Ta=25°C) Gear: Electronic

24W Power:

#### Light output tolerance +/- 10%





















## **CUSTOM MADE OPTIONS:**



























## **KOMBIC 200 SURFACE**



K31SF4020OP830NRB

KOMBIC 200 SF 4000 IP20 WW OPAL BR/BK

#### **PHOTOMETRIC DATA:**







#### **Product datasheet**

## **KOMBIC 200 SURFACE**



# ACCESORIES:

#### **Assembly**



Product code:

Description:

K3SUCOW KOMBIC 200 SF ACC. COVER

### **ACCESORIES:**

## Suspension



Product code: SUCARG0100G

SUCARG0250G SUCARG0500G SUCARG1000G Description:

ACC. ELECMEC RIGID SUSP 100MM GR.
ACC. ELECMEC RIGID SUSP 250MM GR.
ACC. ELECMEC RIGID SUSP 500MM GR.
ACC. ELECMEC RIGID SUSP 1000MM GR.



Product code:

SUCARG0100W SUCARG0250W SUCARG0500W SUCARG1000W Description:

ACC. ELECMEC RIGID SUSP 100MM WH.

ACC. ELECMEC RIGID SUSP 250MM WH.

ACC. ELECMEC RIGID SUSP 500MM WH.

ACC. ELECMEC RIGID SUSP 1000MM WH.



Product code:

SUEM2W3000NG

Description:

ACC. DB ELECMEC SUSP GR.



Product code:

SUEM2W3000NW

Description:

ACC. DB ELECMEC SUSP WH.