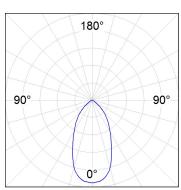

e of opal methacrylate. Passive dissipation for a proper thermal management. Model for MID POWER LED with 3000K temperature and CRI 80 and control gear included. Insulation class II. Photobiological safety group 0. Lifetime: 50.000h L80 B10



BRILLIANT METALLIC POLYCARBONATE Finish:

Weight: 2.262 g

Installation: Surface

## **TECHNICAL SPECIFICATIONS:**

Light output: 2.800 lm °K: 3000 Plum: 25,8W CRI: 80 Efficacy: 108,5 lm/w 3 MacAdam:

Type: MID POWER TRIDONIC Power Supply: 220-240V 50/60Hz

LED Lifetime: 50.000 L80 B10 (Ta=25°C) Gear: Electronic

24W Power:

#### Light output tolerance +/- 10%





















## **CUSTOM MADE OPTIONS:**



























## **KOMBIC 200 SURFACE**



K31SF4020OP830NRB

KOMBIC 200 SF 4000 IP20 WW OPAL BR/BK

#### **PHOTOMETRIC DATA:**







#### **Product datasheet**

## **KOMBIC 200 SURFACE**



# ACCESORIES:

#### **Assembly**



Product code:

Description:

K3SUCOW KOMBIC 200 SF ACC. COVER

### **ACCESORIES:**

## Suspension



Product code: SUCARG0100G

SUCARG0250G SUCARG0500G SUCARG1000G Description:

ACC. ELECMEC RIGID SUSP 100MM GR.
ACC. ELECMEC RIGID SUSP 250MM GR.
ACC. ELECMEC RIGID SUSP 500MM GR.
ACC. ELECMEC RIGID SUSP 1000MM GR.



Product code:

SUCARG0100W SUCARG0250W SUCARG0500W SUCARG1000W Description:

ACC. ELECMEC RIGID SUSP 100MM WH.

ACC. ELECMEC RIGID SUSP 250MM WH.

ACC. ELECMEC RIGID SUSP 500MM WH.

ACC. ELECMEC RIGID SUSP 1000MM WH.



Product code:

SUEM2W3000NG

Description:

ACC. DB ELECMEC SUSP GR.



Product code:

SUEM2W3000NW

Description:

ACC. DB ELECMEC SUSP WH.