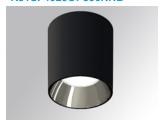

#### **KOMBIC 200 SURFACE**

## K31SF4020OP830NRB

## KOMBIC 200 SF 4000 IP20 WW OPAL BR/BK

#### Description:

Suspended or ceiling mountingDownlight model KOMBIC 200 SF, LAMP brand. Made of black colour injected polycarbonate with shiny metallized reflector and interior diffuser made of opal methacrylate. Passive dissipation for a proper thermal management. Model for MID POWER LED with 3000K temperature and CRI 80 and control gear included. Insulation class II. Photobiological safety group 0. Lifetime: 50.000h L80 B10

BRILLIANT METALLIC POLYCARBONATE Finish:

Weight: 2.262 g

Installation: Surface