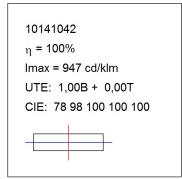

ade of opal methacrylate. Passive dissipation for a proper thermal management. Model for MID POWER LED with 3000K temperature and CRI 80 and control gear included. Insulation class II. Photobiological safety group 0. Lifetime: 50.000h L80 B10



BRILLIANT METALLIC POLYCARBONATE Finish:

Weight: 2.262 g

Installation: Surface

## **TECHNICAL SPECIFICATIONS:**

Light output: 2.800 lm °K: 3000 Plum: 25,8W CRI: 80 Efficacy: 108,5 lm/w 3 MacAdam:

Type: MID POWER TRIDONIC Power Supply: 220-240V 50/60Hz

LED Lifetime: 50.000 L80 B10 (Ta=25°C) Gear: Electronic

24W Power:

#### Light output tolerance +/- 10%





















## **CUSTOM MADE OPTIONS:**



























## **KOMBIC 200 SURFACE**



K31SF4020OP830NRB

KOMBIC 200 SF 4000 IP20 WW OPAL BR/BK

#### **PHOTOMETRIC DATA:**







#### **Product datasheet**

## **KOMBIC 200 SURFACE**



# ACCESORIES:

#### **Assembly**



Product code:

Description:

K3SUCOW KOMBIC 200 SF ACC. COVER

### **ACCESORIES:**

## Suspension



Product code: SUCARG0100G

SUCARG0250G SUCARG0500G SUCARG1000G Description:

ACC. ELECMEC RIGID SUSP 100MM GR.
ACC. ELECMEC RIGID SUSP 250MM GR.
ACC. ELECMEC RIGID SUSP 500MM GR.
ACC. ELECMEC RIGID SUSP 1000MM GR.



Product code:

SUCARG0100W SUCARG0250W SUCARG0500W SUCARG1000W Description:

ACC. ELECMEC RIGID SUSP 100MM WH.

ACC. ELECMEC RIGID SUSP 250MM WH.

ACC. ELECMEC RIGID SUSP 500MM WH.

ACC. ELECMEC RIGID SUSP 1000MM WH.



Product code:

SUEM2W3000NG

Description:

ACC. DB ELECMEC SUSP GR.



Product code:

SUEM2W3000NW

Description:

ACC. DB ELECMEC SUSP WH.