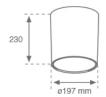

BRILLIANT METALLIC POLYCARBONATE Finish:

Weight: 2.262 g

Installation: Surface

## **TECHNICAL SPECIFICATIONS:**

Light output: 2.800 lm °K: 3000 Plum: 25,8W CRI: 80 Efficacy: 108,5 lm/w 3 MacAdam:

Type: MID POWER TRIDONIC Power Supply: 220-240V 50/60Hz

LED Lifetime: 50.000 L80 B10 (Ta=25°C) Gear: Electronic