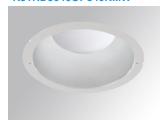

## Description:

RoundRecessedDownlight model KOMBIC 200 RD, LAMP brand. Interior diffuser made of opal methacrylate specially for LED and matt metallic reflector, injection aluminium dissipator and TOR KIT type easy-fit fastening system. Model for MID POWER LED, with 3000K colour temperature and CRI 80 and control gear included. IP44 protection rating. Insulation class II. Photogiological safety group 0. Photobiological safety group 0. Lifetime: 50.000h L80 B10

Finish: metalized polycarbonate mate

Weight: 976 g

Installation: Recessed