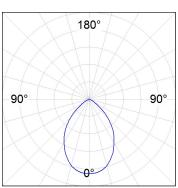

## **PHOTOMETRIC DATA:**

| _ |       |       |      |      |  |
|---|-------|-------|------|------|--|
|   | H (m) | D (m) | Emax | Emed |  |
|   | 1     | 1,61  | 1334 | 676  |  |
|   | 2     | 3,22  | 334  | 169  |  |
|   | 3     | 4,84  | 148  | 75   |  |
|   | 4     | 6,45  | 83   | 42   |  |