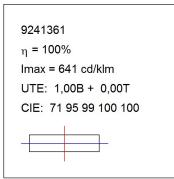

## Description:

RoundRecessedDownlight model KOMBIC 200 RD, LAMP brand. Interior diffuser made of opal methacrylate specially for LED and matt metallic reflector, injection aluminium dissipator and TOR KIT type easy-fit fastening system. Model for MID POWER LED, with 3000K colour temperature and CRI 80 and control gear included. IP44 protection rating. Insulation class II. Photogiological safety group 0. Photobiological safety group 0. Lifetime: 50.000h L80 B10

## **TECHNICAL SPECIFICATIONS:**

Light output: 2.084 lm °K: 4000 Plum: 18,1W CRI: 80 Efficacy: 115,1 lm/w 3 MacAdam:

UGR:

Type: MID POWER LED

LED Lifetime: 50.000 L80 B10 (Ta=25°C)

17W Power: