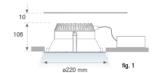

## K31RD3040OP840NMW



## KOMBIC 200 RD 3000 IP44 NW OPAL MA/WH

## Description:

RoundRecessedDownlight model KOMBIC 200 RD, LAMP brand. Interior diffuser made of opal methacrylate specially for LED and matt metallic reflector, injection aluminium dissipator and TOR KIT type easy-fit fastening system. Model for MID POWER LED, with 3000K colour temperature and CRI 80 and control gear included. IP44 protection rating. Insulation class II. Photogiological safety group 0. Photobiological safety group 0. Lifetime: 50.000h L80 B10



Finish: metalized polycarbonate mate

Weight: 976 g

Installation: Recessed

## **TECHNICAL SPECIFICATIONS:**

Light output: 2.084 lm °K: 4000 Plum: 18,1W CRI: 80 Efficacy: 115,1 lm/w 3 MacAdam:

UGR:

Type: MID POWER LED

LED Lifetime: 50.000 L80 B10 (Ta=25°C)

17W Power:

## Light output tolerance +/- 10%



















Power Supply:

Gear:

220-240V 50/60Hz

Electronic









# **CUSTOM MADE OPTIONS:**









Data according to regulations 2019/2020/EU and 2019/2015/EU















K31RD3040OP840NMW

## KOMBIC 200 RD 3000 IP44 NW OPAL MA/WH

## **PHOTOMETRIC DATA:**







| _ |       |       |      |      |  |
|---|-------|-------|------|------|--|
|   | H (m) | D (m) | Emax | Emed |  |
|   | 1     | 1,61  | 1334 | 676  |  |
|   | 2     | 3,22  | 334  | 169  |  |
|   | 3