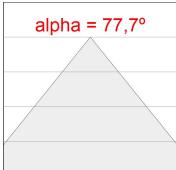

## **PHOTOMETRIC DATA:**

| _ |       |       |      |      |  |
|---|-------|-------|------|------|--|
|   | H (m) | D (m) | Emax | Emed |  |
|   | 1     | 1,61  | 1334 | 676  |  |
|   | 2     | 3,22  | 334  | 169  |  |
|   | 3     | 4,84  | 148  | 75   |  |
|   | 4     | 6,45  | 83   | 42   |  |