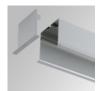

## Description:

FIL 70 TECH ACC. REC 90° CORNER GR. FIL 70 TECH ACC. REC 90° CORNER WH.