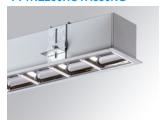

## FIL 70 TECH ASYM REC 2M 6400 WW GR.

## Description:

Recessed luminaire FIL 70 TECH ASYM REC 2M 6400 WW GR., LAMP brand. Made of satin grey painted extruded aluminium with REDIL® OPTICS. Model for LED MID-POWER with warm white colour temperature and electronic control gear included. Insulation class I. Environmental Product Declaration - EPD®available, according to UNE-EN ISO 9001:2015 and UNE-EN ISO 14001:2015.

Finish: Gloss grey

Dimensions: 2.000 x 70 x 70 mm Weight: 4.830 g

Installation: Recessed

2,012 x 78 x 85 mm Recessing measures: