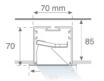

Finish: Gloss grey

Dimensions: 2.000 x 70 x 70 mm Weight: 4.830 g

Installation: Recessed

2,012 x 78 x 85 mm Recessing measures: