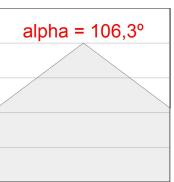

gical safety group 0. Environmental Product Declaration - EPD®available, according to UNE-EN ISO 9001:2015 and UNE-EN ISO 14001:2015.



Finish: Matte white RAL 9010

**Dimensions:** 1.743 x 89 x 70 mm **Weight:** 4.271 g

Installation: Recessed

Recessing measures: 1,755 x 78 x 85 mm

#### **TECHNICAL SPECIFICATIONS:**

 Light output:
 2.988 lm
 % :
 3000

 Plum:
 29,7W
 CRI :
 80

 Efficacy:
 100,6 lm/w
 MacAdam:
 3

Type: MID POWER LED Power Supply: 220-240V 50/60Hz

LED Lifetime: 50.000 L80 B10 (Ta=25°C) Gear: Electronic

Power: 25W

### Light output tolerance +/- 10%





























# **CUSTOM MADE OPTIONS:**









Data according to regulations 2019/2020/EU and 2019/2015/EU

















# **FIL 70**



FIL 70 OPAL REC 3900 WW WH.



#### **PHOTOMETRIC DATA:**







#### **Product datasheet**

# **FIL 70**



# ACCESORIES:

# **Assembly**



Product code:

ELWRST



ACC. ELECTROSTATICS WRIST STRAP



Product code:

F7JO

Description:

ACC. INTM JOINT



Product code:

F7REECW

Description:

FIL 70 ACC. REC END COVER WH.



Product code:

F7REHCW

Description:

FIL 70 ACC. REC 90° CORNER WH.

# **ACCESORIES:**

### Optical



Product code:

Description:

FIL 70 ACC. OPAL DIFFUSER X/MM F7DIX/MMOP

# **FIL 70**