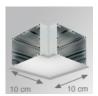

Finish: Matte white RAL 9010

**Dimensions:** 1.743 x 89 x 70 mm **Weight:** 4.271 g

Installation: Recessed

Recessing measures: 1,755 x 78 x 85 mm