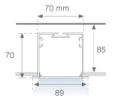

Finish: Matte white RAL 9010

**Dimensions:** 1.743 x 89 x 70 mm **Weight:** 4.271 g

Installation: Recessed

Recessing measures: 1,755 x 78 x 85 mm