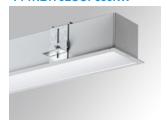

# FIL 70 OPAL REC 3900 WW WH.

#### Description:

Recessed luminaire model FIL 70 OPAL REC 3900 WW WH., LAMP brand. Made of matt white painted extruded aluminium with opal polycarbonate diffuser. Model for LED MID-POWER with warm white colour temperature and control gear included. IP42, IK06 protectio n rating. Insulation class I. Photobiological safety group 0. Environmental Product Declaration - EPD®available, according to UNE-EN ISO 9001:2015 and UNE-EN ISO 14001:2015.

Finish: Matte white RAL 9010

**Dimensions:** 1.743 x 89 x 70 mm **Weight:** 4.271 g

Installation: Recessed

Recessing measures: 1,755 x 78 x 85 mm