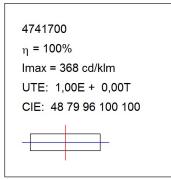

#### **TECHNICAL SPECIFICATIONS:**

 Light output:
 2.988 lm
 % :
 3000

 Plum:
 29,7W
 CRI :
 80

 Efficacy:
 100,6 lm/w
 MacAdam:
 3

Type: MID POWER LED Power Supply: 220-240V 50/60Hz

LED Lifetime: 50.000 L80 B10 (Ta=25°C) Gear: Electronic

Power: 25W

### Light output tolerance +/- 10%