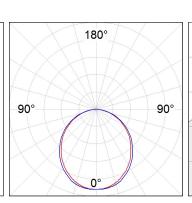

logical safety group 0. Environmental Product Declaration - EPD®available, according to UNE-EN ISO 9001:2015 and UNE-EN ISO 14001:2015.



Finish: Matte white RAL 9010

**Dimensions:** 1.743 x 89 x 70 mm **Weight:** 4.271 g

Installation: Recessed

Recessing measures: 1,755 x 78 x 85 mm

#### **TECHNICAL SPECIFICATIONS:**

 Light output:
 2.988 lm
 % :
 3000

 Plum:
 29,7W
 CRI :
 80

 Efficacy:
 100,6 lm/w
 MacAdam:
 3

Type: MID POWER LED Power Supply: 220-240V 50/60Hz

LED Lifetime: 50.000 L80 B10 (Ta=25°C) Gear: Electronic

Power: 25W

### Light output tolerance +/- 10%





























# **CUSTOM MADE OPTIONS:**









Data according to regulations 2019/2020/EU and 2019/2015/EU

















# **FIL 70**



FIL 70 OPAL REC 3900 WW WH.



#### **PHOTOMETRIC DATA:**







#### **Product datasheet**

# **FIL 70**



# ACCESORIES:

# **Assembly**



Product code:

ELWRST



ACC. ELECTROSTATICS WRIST STRAP



Product code:

F7JO

Description:

ACC. INTM JOINT



Product code:

F7REECW

Description:

FIL 70 ACC. REC END COVER WH.



Product code:

F7REHCW

Description:

FIL 70 ACC. REC 90° CORNER WH.

# **ACCESORIES:**

### Optical



Product code:

Description:

FIL 70 ACC. OPAL DIFFUSER X/MM F7DIX/MMOP

# **FIL 70**