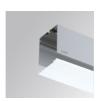

Finish: Matte white RAL 9010

**Dimensions:** 1.743 x 89 x 70 mm **Weight:** 4.271 g

Installation: Recessed

Recessing measures: 1,755 x 78 x 85 mm