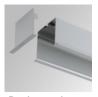

Finish: Matte white RAL 9010

**Dimensions:** 1.743 x 89 x 70 mm **Weight:** 4.271 g

Installation: Recessed

Recessing measures: 1,755 x 78 x 85 mm