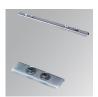

Product code:

F7REECW

Description:

FIL 70 ACC. REC END COVER WH.

Product code:

F7REHCW

Description:

FIL 70 ACC. REC 90° CORNER WH.