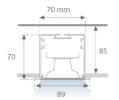

Finish: Gloss grey

Dimensions: 1.000 x 70 x 70 mm Weight: 2.124 g

Installation: Recessed

1,012 x 78 x 85 mm Recessing measures: