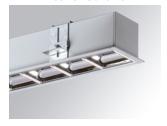

## Description:

Recessed luminaire model FIL 70 TECH REC 1M 1600 NW GR., LAMP brand. Made of satin grey painted extruded aluminium. Model for MID-POWER LED with neutral white colour temperature and control gear included, Glare rating <19 (for 4h, 8h 70/50/20). whic h consists of a two-phase reflection. Insulation class I. Photobiological safety group 0. Environmental Product Declaration - EPD®available, according to UNE-EN ISO 9001:2015 and UNE-EN ISO 14001:2015.

Finish: Gloss grey

Dimensions: 1.000 x 70 x 70 mm Weight: 2.124 g

Installation: Recessed

1,012 x 78 x 85 mm Recessing measures:

## **TECHNICAL SPECIFICATIONS:**

Light output: 1.530 lm °K: 4000 Plum: 14,5W CRI: 80 Efficacy: 105,5 lm/w 3 MacAdam:

UGR: <19

Type: MID POWER LED

LED Lifetime: 50.000 L80 B10 (Ta=25°C)

Power: 12W