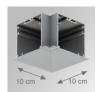

## Description:

FIL 70 TECH ACC. REC 90° CORNER GR. FIL 70 TECH ACC. REC 90° CORNER WH.