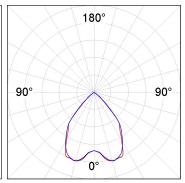

## **PHOTOMETRIC DATA:**

4740123  $\eta$  = 100% lmax = 716 cd/klmUTE: 1,00A CIE: 85 100 100 100 100

| H (m) | D (m) | Emax | Emed |
|-------|-------|------|------|
| 1     | 1,71  | 931  | 558  |
| 2     | 3,42  | 233  | 140  |
| 3     | 5,13  | 103  | 62   |
| 4     | 6,84  | 58   | 35   |