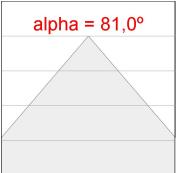

## **PHOTOMETRIC DATA:**

4740123  $\eta$  = 100% lmax = 716 cd/klmUTE: 1,00A CIE: 85 100 100 100 100

| H (m) | D (m) | Emax | Emed |
|-------|-------|------|------|
| 1     | 1,71  | 931  | 558  |
| 2     | 3,42  | 233  | 140  |
| 3     | 5,13  | 103  | 62   |
| 4     | 6,84  | 58   | 35   |