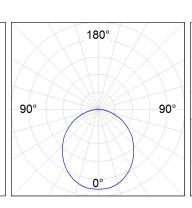

ar included. IP42, IK06 protection rating. Insulation class I. Photobiological safety group 0. Environmental Product Declaration - EPD®available, according to UNE-EN ISO 9001:2015 and UNE-EN ISO 14001:2015.



Finish: Matte white RAL 9010

Weight: 1.500 g

Installation: Recessed

## **TECHNICAL SPECIFICATIONS:**

Light output: 1.813 lm °K: 4000 Plum: 16W CRI: 80 Efficacy: 113,3 lm/w 3 MacAdam:

Type: MID POWER LED Power Supply: 220-240V 50/60Hz

LED Lifetime: 50.000 L80 B10 (Ta=25°C) Gear: Electronic

14W Power:

## Light output tolerance +/- 10%



CLASE

























# **CUSTOM MADE OPTIONS:**









Data according to regulations 2019/2020/EU and 2019/2015/EU















## **FIL 70**

## F71HCREHOOP840NW



FIL 70 CORNER OPAL REC 2200 NW WH.

## **PHOTOMETRIC DATA:**







## **Product datasheet**

## **FIL 70**



# ACCESORIES:

# **Assembly**



Product code:

ELWRST



ACC. ELECTROSTATICS WRIST STRAP

Product code:

F7JO

Description:

ACC. INTM JOINT



Product code:

Description:

F7REECG FIL 70 ACC. REC END COVER GR. F7REECW FIL 70 ACC. REC END COVER WH.

## **ACCESORIES:**

## Optical



Product code:

Description:

F7DIX/MMOP FIL 70 ACC. OPAL DIFFUSER X/MM