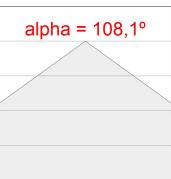

included. IP42, IK06 protection rating. Insulation class I. Photobiological safety group 0. Environmental Product Declaration - EPD®available, according to UNE-EN ISO 9001:2015 and UNE-EN ISO 14001:2015.



Finish: Matte white RAL 9010

Weight: 1.500 g

Installation: Recessed

## **TECHNICAL SPECIFICATIONS:**

Light output: 1.813 lm °K: 4000 Plum: 16W CRI: 80 Efficacy: 113,3 lm/w 3 MacAdam:

Type: MID POWER LED Power Supply: 220-240V 50/60Hz

LED Lifetime: 50.000 L80 B10 (Ta=25°C) Gear: Electronic

14W Power:

## Light output tolerance +/- 10%



CLASE

























# **CUSTOM MADE OPTIONS:**









Data according to regulations 2019/2020/EU and 2019/2015/EU















## **FIL 70**

## F71HCREHOOP840NW



FIL 70 CORNER OPAL REC 2200 NW WH.

## **PHOTOMETRIC DATA:**







## **Product datasheet**

## **FIL 70**



# ACCESORIES:

# **Assembly**



Product code:

ELWRST



ACC. ELECTROSTATICS WRIST STRAP

Product code:

F7JO

Description:

ACC. INTM JOINT



Product code:

Description:

F7REECG FIL 70 ACC. REC END COVER GR. F7REECW FIL 70 ACC. REC END COVER WH.

## **ACCESORIES:**

## Optical



Product code:

Description:

F7DIX/MMOP FIL 70 ACC. OPAL DIFFUSER X/MM