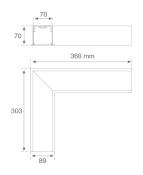

## FIL 70 CORNER OPAL REC 2200 NW WH.

## Description:

Recessed luminaire 90° corner model FIL 70 CORNER OPAL REC 2200 NW WH., LAMP brand. Made of matt white painted extruded aluminium with opal polycarbonate diffuser. Model for LED MID-POWER with neutral white colour temperature and control gear included. IP42, IK06 protection rating. Insulation class I. Photobiological safety group 0. Environmental Product Declaration - EPD®available, according to UNE-EN ISO 9001:2015 and UNE-EN ISO 14001:2015.