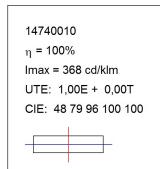

## **TECHNICAL SPECIFICATIONS:**

Light output: 1.813 lm °K: 4000 Plum: 16W CRI: 80 Efficacy: 113,3 lm/w 3 MacAdam:

Type: MID POWER LED Power Supply: 220-240V 50/60Hz

LED Lifetime: 50.000 L80 B10 (Ta=25°C) Gear: Electronic

## Light output tolerance +/- 10%

CLASE