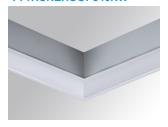

## FIL 70 CORNER OPAL REC 2200 NW WH.

## Description:

Recessed luminaire 90° corner model FIL 70 CORNER OPAL REC 2200 NW WH., LAMP brand. Made of matt white painted extruded aluminium with opal polycarbonate diffuser. Model for LED MID-POWER with neutral white colour temperature and control gear included. IP42, IK06 protection rating. Insulation class I. Photobiological safety group 0. Environmental Product Declaration - EPD®available, according to UNE-EN ISO 9001:2015 and UNE-EN ISO 14001:2015.