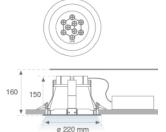

### Description:

Round recessed DOMO 220 G2 4000 downlight, LAMP brand. With external ring in white lacquered die-cast aluminium. Model for MID-POWER LED, 4000K colour temperature and control gear included. Reflector designed by the optical concept named REDIL® (Direct Emission LED Reflector), which consists of a two-phase reflection. Insulation class II. Lifetime: 50.000 L80 B10

Finish: Matte white RAL 9010 Weight: 1.508 g

Installation: Recessed