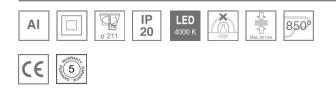

### **TECHNICAL SPECIFICATIONS:**

| Light output: | 3.812 lm                 | ⁰К:           | 4000             |  |
|---------------|--------------------------|---------------|------------------|--|
| Plum:         | 40,5W                    | CRI :         | 80               |  |
| Efficacy:     | 94,1 lm/w                | MacAdam:      | 3                |  |
| Туре:         | MID POWER LED            | Power Supply: | 120-240V 50/60Hz |  |
| LED Lifetime: | 50.000 L80 B10 (Ta=25°C) | Gear:         | Electronic       |  |
| Power:        | 37W                      |               |                  |  |

#### Light output tolerance +/- 10%