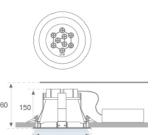

Finish: Matte white RAL 9010

Weight: 1.508 g

Installation: Recessed

## **TECHNICAL SPECIFICATIONS:**

 Light output:
 3.812 lm
 °K:
 4000

 Plum:
 40,5W
 CRI:
 80

 Efficacy:
 94,1 lm/w
 MacAdam:
 3

 Type:
 MID POWER LED
 Power Supply:
 120-240V 50/60Hz

 LED Lifetime:
 50.000 L80 B10 (Ta=25°C)
 Gear:
 Adjustable DALI