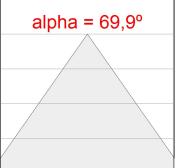

## **PHOTOMETRIC DATA:**

| H (m) | D (m) | Emax | Emed |
|-------|-------|------|------|
| 1     | 1,40  | 2924 | 1692 |
| 2     | 2,80  | 731  | 423  |
| 3     | 4,20  | 325  | 188  |
| 4     | 5,59  | 183  | 106  |