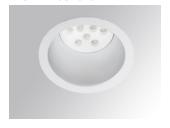

## Description:

Round recessed DOMO 220 G2 4000 downlight, LAMP brand. With external ring in white lacquered die-cast aluminium. Model for MID-POWER LED, 4000K colour temperature and control DALI gear included. Reflector designed by the optical concept named REDIL (Direct Emission LED Reflector), which consists of a two-phase reflection. Insulation class II.

Finish: Matte white RAL 9010

Weight: 1.508 g

Installation: Recessed