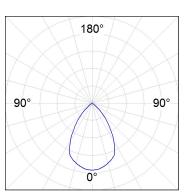

## **PHOTOMETRIC DATA:**

| H (m) | D (m) | Emax | Emed |
|-------|-------|------|------|
| 1     | 1,40  | 2924 | 1692 |
| 2     | 2,80  | 731  | 423  |
| 3     | 4,20  | 325  | 188  |
| 4     | 5,59  | 183  | 106  |