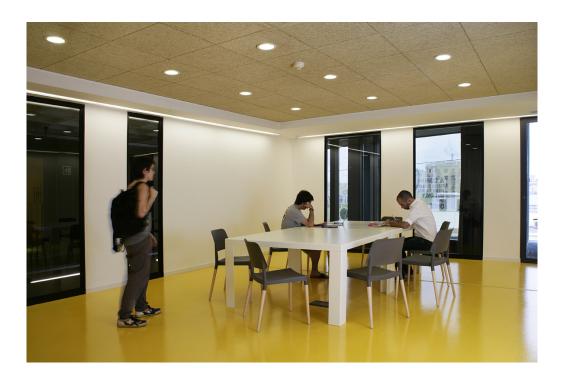

## Description:

Round recessed DOMO 220 G2 4000 downlight, LAMP brand. With external ring in white lacquered die-cast aluminium. Model for MID-POWER LED, 4000K colour temperature and control DALI gear included. Reflector designed by the optical concept named REDIL (Direct Emission LED Reflector), which consists of a two-phase reflection. Insulation class II.