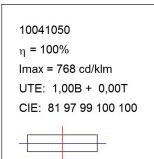

## **PHOTOMETRIC DATA:**

| H (m) | D (m) | Emax | Emed |
|-------|-------|------|------|
| 1     | 1,40  | 2924 | 1692 |
| 2     | 2,80  | 731  | 423  |
| 3     | 4,20  | 325  | 188  |
| 4     | 5,59  | 183  | 106  |