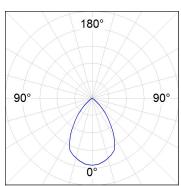

### **PHOTOMETRIC DATA:**

|   | H (m) | D (m) | Emax | Emed |
|---|-------|-------|------|------|
|   | 1     | 1,40  | 2811 | 1627 |
|   | 2     | 2,80  | 703  | 407  |
|   | 3     | 4,20  | 312  | 181  |
| 1 | 4     | 5,59  | 176  | 102  |