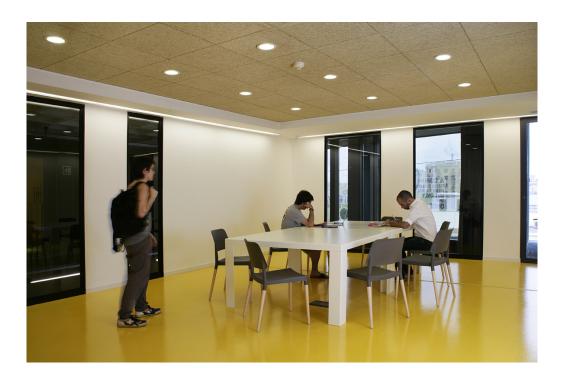

### Description:

Round recessed DOMO 220 G2 4000 downlight, LAMP brand. With external ring in white lacquered die-cast aluminium. Model for MID-POWER LED, 3000K colour temperature and control gear included. Reflector designed by the optical concept named REDIL® (Direct Emission LED Reflector), which consists of a two-phase reflection. Insulation class II. Lifetime: 50.000 L80 B10