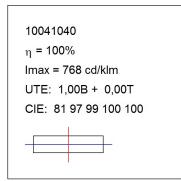

### **TECHNICAL SPECIFICATIONS:**

 Light output:
 3.665 lm
 °K:
 3000

 Plum:
 40,5W
 CRI:
 80

 Efficacy:
 90,5 lm/w
 MacAdam:
 3

Type: MID POWER LED Power Supply: 120-240V 50/60Hz

LED Lifetime: 50.000 L80 B10 (Ta=25°C) Gear: Electronic

Power: 37W

### Light output tolerance +/- 10%