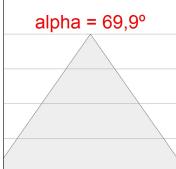

### **PHOTOMETRIC DATA:**

|   | H (m) | D (m) | Emax | Emed |
|---|-------|-------|------|------|
|   | 1     | 1,40  | 2811 | 1627 |
|   | 2     | 2,80  | 703  | 407  |
|   | 3     | 4,20  | 312  | 181  |
| 1 | 4     | 5,59  | 176  | 102  |