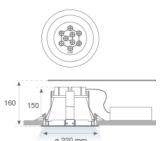

Finish: Matte white RAL 9010

Weight: 1.508 g

Installation: Recessed

### **TECHNICAL SPECIFICATIONS:**

 Light output:
 3.665 lm
 °K:
 3000

 Plum:
 40,5W
 CRI:
 80

 Efficacy:
 90,5 lm/w
 MacAdam:
 3

Type: MID POWER LED Power Supply: 120-240V 50/60Hz

LED Lifetime: 50.000 L80 B10 (Ta=25°C) Gear: Electronic

Power: 37W