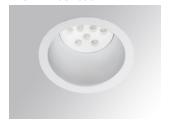

### **DOMO 220 G2 4000 WW**

### Description:

Round recessed DOMO 220 G2 4000 downlight, LAMP brand. With external ring in white lacquered die-cast aluminium. Model for MID-POWER LED, 3000K colour temperature and control gear included. Reflector designed by the optical concept named REDIL® (Direct Emission LED Reflector), which consists of a two-phase reflection. Insulation class II. Lifetime: 50.000 L80 B10

Finish: Matte white RAL 9010

Weight: 1.508 g

Installation: Recessed