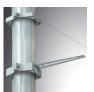

## Support

Product code: ARROEX40G

Description:

ACC. ADJ EXTEN WALL ARM GR.

Product code:

BZSFCL1 BZSFCL2 Description:

BAZZ AIR ACC. Ø120 POLE 1CLAMP GR. BAZZ AIR ACC. Ø120 POLE 2CLAMP GR.