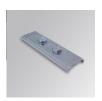

## Description:

Outdoor luminaire model BAZZ AIR SYM 2M, LAMP brand. Made of extruded matt black aluminum, recycled at a rate of 80% and transparent polycarbonate diffuser. Model for MID-POWER LED, 4000K colour temperature, CRI 80 and control gear included. With a symmetric metallised mat polycarbonate reflector. IP67, IK10 protection rating. Insulation class I. It allows swivels between 0° and 90°. Lifetime: 50. 000 L80. BUG Rate: B3 U1 G1, ULOR

Finish: Anodized matte black

2.001 x 75 x 88 mm Dimensions: Weight: 6.698 g

Installation: Surface

## **TECHNICAL SPECIFICATIONS:**

Light output: 8.298 Im °K: 4000 Plum: 77W CRI: 80 Efficacy: 107,8 lm/w MacAdam: <3

Type: MID POWER LED Power Supply: 220-240V 50/60Hz

LED Lifetime: 50.000 L80 (Ta=25°C) Gear: Electronic