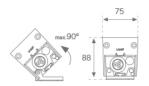

## Description:

Outdoor luminaire model BAZZ AIR SYM 2M, LAMP brand. Made of extruded matt black aluminum, recycled at a rate of 80% and transparent polycarbonate diffuser. Model for MID-POWER LED, 4000K colour temperature, CRI 80 and control gear included. With a symmetric metallised mat polycarbonate reflector. IP67, IK10 protection rating. Insulation class I. It allows swivels between 0° and 90°. Lifetime: 50. 000 L80. BUG Rate: B3 U1 G1, ULOR

Finish: Anodized matte black

2.001 x 75 x 88 mm Dimensions: Weight: 6.698 g

Installation: Surface