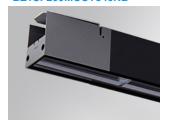

## BAZZ AIR SYM 2M 8100 NW BK.

## Description:

Outdoor luminaire model BAZZ AIR SYM 2M, LAMP brand. Made of extruded matt black aluminum, recycled at a rate of 80% and transparent polycarbonate diffuser. Model for MID-POWER LED, 4000K colour temperature, CRI 80 and control gear included. With a symmetric metallised mat polycarbonate reflector. IP67, IK10 protection rating. Insulation class I. It allows swivels between 0° and 90°. Lifetime: 50. 000 L80. BUG Rate: B3 U1 G1, ULOR

Finish: Anodized matte black

2.001 x 75 x 88 mm Dimensions: Weight: 6.698 g

Installation: Surface