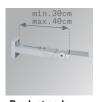

## Support

Product code: ARROEX40G

Description:

ACC. ADJ EXTEN WALL ARM GR.

Product code:

BZSFCL1 BZSFCL2 Description:

BAZZ AIR ACC. Ø120 POLE 1CLAMP GR. BAZZ AIR ACC. Ø120 POLE 2CLAMP GR.