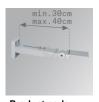

# Support

Product code: ARROEX40G

Description:

ACC. ADJ EXTEN WALL ARM GR.

Product code:

BZSFCL1 BZSFCL2 Description:

BAZZ AIR ACC. Ø120 POLE 1CLAMP GR. BAZZ AIR ACC. Ø120 POLE 2CLAMP GR.