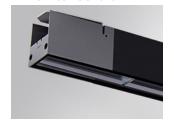

#### Description:

Outdoor luminaire model BAZZ AIR SYM 1M, LAMP brand. Made of extruded matt black aluminum, recycled at a rate of 80% and transparent polycarbonate diffuser. Model for MID-POWER LED, 4000K colour temperature, CRI 80 and control gear included. With a symmetric metallised mat polycarbonate reflector. IP67, IK10 protection rating. Insulation class I. It allows swivels between 0° and 90°. Lifetime: 50. 000 L80. BUG Rate: B2 U1 G1, ULOR 0%.

Finish: Anodized matte black

1.008 x 75 x 88 mm Dimensions: Weight: 3.730 g

Installation: Surface