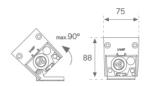

#### Description:

Outdoor luminaire model BAZZ AIR SYM 1M, LAMP brand. Made of extruded matt black aluminum, recycled at a rate of 80% and transparent polycarbonate diffuser. Model for MID-POWER LED, 4000K colour temperature, CRI 80 and control gear included. With a symmetric metallised mat polycarbonate reflector. IP67, IK10 protection rating. Insulation class I. It allows swivels between 0° and 90°. Lifetime: 50. 000 L80. BUG Rate: B2 U1 G1, ULOR 0%.

Finish: Anodized matte black

1.008 x 75 x 88 mm Dimensions: Weight: 3.730 g

Installation: Surface