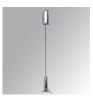

#### **BAZZ AIR**

#### BZ1SF100MOSY840NB

#### BAZZ AIR SYM 1M 4200 NW BK.

#### Description:

Outdoor luminaire model BAZZ AIR SYM 1M, LAMP brand. Made of extruded matt black aluminum, recycled at a rate of 80% and transparent polycarbonate diffuser. Model for MID-POWER LED, 4000K colour temperature, CRI 80 and control gear included. With a symmetric metallised mat polycarbonate reflector. IP67, IK10 protection rating. Insulation class I. It allows swivels between 0° and 90°. Lifetime: 50. 000 L80. BUG Rate: B2 U1 G1, ULOR 0%.

Finish: Anodized matte black

1.008 x 75 x 88 mm Dimensions: Weight: 3.730 g

Installation: Surface