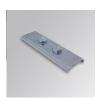

#### BAZZ AIR SYM 1M 4200 NW BK.

#### Description:

Outdoor luminaire model BAZZ AIR SYM 1M, LAMP brand. Made of extruded matt black aluminum, recycled at a rate of 80% and transparent polycarbonate diffuser. Model for MID-POWER LED, 4000K colour temperature, CRI 80 and control gear included. With a symmetric metallised mat polycarbonate reflector. IP67, IK10 protection rating. Insulation class I. It allows swivels between 0° and 90°. Lifetime: 50. 000 L80. BUG Rate: B2 U1 G1, ULOR 0%.

Finish: Anodized matte black

1.008 x 75 x 88 mm Dimensions: Weight: 3.730 g

Installation: Surface