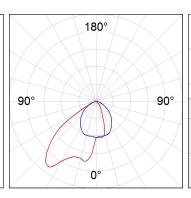

eflector. IP67, IK10 protection rating. Insulation class I. It allows swivels between 0° and 90°. Lifetime: 50. 000 L80. BUG Rate: B1 U1 G0, ULOR 0%.



Finish: Anodized matte black

1.008 x 75 x 88 mm Dimensions: Weight: 3.730 g

Installation: Surface

#### **TECHNICAL SPECIFICATIONS:**

Light output: 1.945 lm °K: 3000 Plum: 20,6W CRI: 80 Efficacy: 94,4 lm/w MacAdam: <3

Type: MID POWER LED Power Supply: 220-240V 50/60Hz

LED Lifetime: 50.000 L80 (Ta=25°C) Gear: Electronic

19W Power:

### Light output tolerance +/- 10%

































# **CUSTOM MADE OPTIONS:**









Data according to regulations 2019/2020/EU and 2019/2015/EU

















+34937366800 Web www.lamp.es

# **BAZZ AIR**



BZ1SF100LOAS830NB

BAZZ AIR ASYM 1M 2100 WW BK.

#### **PHOTOMETRIC DATA:**







#### **Product datasheet**

# **BAZZ AIR**



# ACCESORIES:

# **Assembly**



Product code: Description:

BZJO BAZZ AIR ACC. CONT LINE JOINT

# **ACCESORIES:**

# Suspension



Product code: Description:

SUWIDE1000G ACC. QUICK STEEL CABLE 1M NK. SUWIDE4000G ACC. QUICK STEEL CABLE 4M NK.

### **ACCESORIES:**

# Support



Product code:

Description:

ARROEX40G ACC. ADJ EXTEN WALL ARM GR.



Product code:

BZSFCL1 BZSFCL2 Description:

BAZZ AIR ACC. Ø120 POLE 1CLAMP GR. BAZZ AIR ACC. Ø120 POLE 2CLAMP GR.