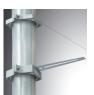

# Support

Product code:

Description:

ARROEX40G ACC. ADJ EXTEN WALL ARM GR.

Product code:

BZSFCL1 BZSFCL2 Description:

BAZZ AIR ACC. Ø120 POLE 1CLAMP GR. BAZZ AIR ACC. Ø120 POLE 2CLAMP GR.