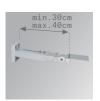

# Support

Product code:

Description:

ARROEX40G ACC. ADJ EXTEN WALL ARM GR.

Product code:

BZSFCL1 BZSFCL2 Description:

BAZZ AIR ACC. Ø120 POLE 1CLAMP GR. BAZZ AIR ACC. Ø120 POLE 2CLAMP GR.