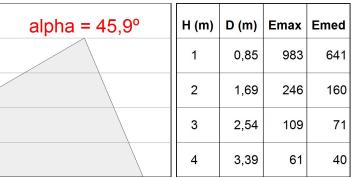

lector. IP67, IK10 protection rating. Insulation class I. It allows swivels between 0° and 90°. Lifetime: 50. 000 L80. BUG Rate: B1 U1 G0, ULOR 0%.



Finish: Anodized matte black

1.008 x 75 x 88 mm Dimensions: Weight: 3.730 g

Installation: Surface

#### **TECHNICAL SPECIFICATIONS:**

Light output: 1.945 lm °K: 3000 Plum: 20,6W CRI: 80 Efficacy: 94,4 lm/w MacAdam: <3

Type: MID POWER LED Power Supply: 220-240V 50/60Hz

LED Lifetime: 50.000 L80 (Ta=25°C) Gear: Electronic

19W Power:

### Light output tolerance +/- 10%

































# **CUSTOM MADE OPTIONS:**









Data according to regulations 2019/2020/EU and 2019/2015/EU

















+34937366800 Web www.lamp.es

# **BAZZ AIR**



BZ1SF100LOAS830NB

BAZZ AIR ASYM 1M 2100 WW BK.

#### **PHOTOMETRIC DATA:**







#### **Product datasheet**

# **BAZZ AIR**



# ACCESORIES:

# **Assembly**



Product code: Description:

BZJO BAZZ AIR ACC. CONT LINE JOINT

# **ACCESORIES:**

# Suspension



Product code: Description:

SUWIDE1000G ACC. QUICK STEEL CABLE 1M NK. SUWIDE4000G ACC. QUICK STEEL CABLE 4M NK.

### **ACCESORIES:**

# Support



Product code:

Description:

ARROEX40G ACC. ADJ EXTEN WALL ARM GR.



Product code:

BZSFCL1 BZSFCL2 Description:

BAZZ AIR ACC. Ø120 POLE 1CLAMP GR. BAZZ AIR ACC. Ø120 POLE 2CLAMP GR.