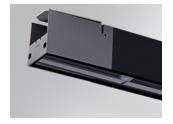

#### Description:

Outdoor luminaire model BAZZ AIR ASYM 1M, LAMP brand. Made of extruded matt black aluminum, recycled at a rate of 80% and transparent polycarbonate diffuser. Model for MID-POWER LED, 3000K colour temperature, CRI 80 and control gear included. With a asymmetric metallised mat polycarbonate reflector. IP67, IK10 protection rating. Insulation class I. It allows swivels between 0° and 90°. Lifetime: 50. 000 L80. BUG Rate: B1 U1 G0, ULOR 0%.

Finish: Anodized matte black

1.008 x 75 x 88 mm Dimensions: Weight: 3.730 g

Installation: Surface