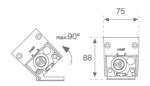

Finish: Anodized matte black

1.008 x 75 x 88 mm Dimensions: Weight: 3.730 g

Installation: Surface