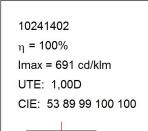

#### **TECHNICAL SPECIFICATIONS:**

Light output: 1.945 lm °K: 3000 Plum: 20,6W CRI: 80 Efficacy: 94,4 lm/w MacAdam: <3

Type: MID POWER LED Power Supply: 220-240V 50/60Hz

LED Lifetime: 50.000 L80 (Ta=25°C) Gear: Electronic

19W Power:

### Light output tolerance +/- 10%