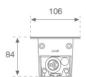

Finish: Anodized matte black

2.036 x 106 x 84 mm Dimensions: Weight: 9.886 g

Installation: Floor recessed