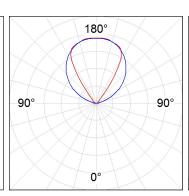

### **PHOTOMETRIC DATA:**

|   | H (m) | D (m) | Emax | Emed |
|---|-------|-------|------|------|
|   | 1     | -1,35 | 0    | 0    |
|   | 2     | -2,70 | 0    | 0    |
|   | 3     | -4,05 | 0    | 0    |
| 1 | 4     | -5,40 | 0    | 0    |