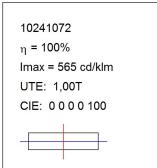

## **TECHNICAL SPECIFICATIONS:**

Light output: 8.048 Im °K: 3000 77W Plum: CRI: 80 Efficacy: 104,5 lm/w MacAdam: <3

Type: MID POWER LED Power Supply: 220-240V 50/60Hz

LED Lifetime: 50.000 L80 B10 (Ta=25°C) Gear: Electronic

#### Light output tolerance +/- 10%