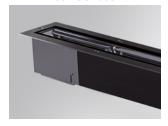

#### Description:

Outdoor recessed luminaire model BAZZ REC SYM 2M, LAMP brand. Made of extruded matt black aluminum, recycled at a rate of 80%. AISI304 stainless steel frame and serigraphed tempered glass. Model for MID-POWER LED, 3000K colour temperature, CRI 80 and control gear inc luded. With a symmetric metallised mat polycarbonate reflector. IP67, IK07 protection rating. Insulation class I. Lifetime: 50.000 L80 B10

Finish: Anodized matte black

2.036 x 106 x 84 mm Dimensions: Weight: 9.886 g

Installation: Floor recessed