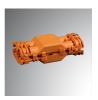

ACC. IP68 Ø8-10MM CONNECTOR

Product code: CT3P68O Description:

ACC. IP68 Ø6,5-12MM CONNECTOR