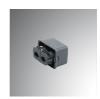

ACC. IP68 Ø8-10MM CONNECTOR

Product code: CT3P68O Description:

ACC. IP68 Ø6,5-12MM CONNECTOR