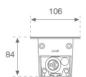

Finish: Anodized matte black

2.036 x 106 x 84 mm Dimensions: Weight: 10.036 g

Installation: Floor recessed