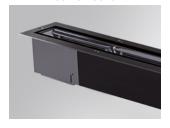

### Description:

Outdoor recessed luminaire model BAZZ REC ASYM 2M, LAMP brand. Made of extruded matt black aluminum, recycled at a rate of 80%. AISI304 stainless steel frame and serigraphed tempered glass. Model for MID-POWER LED, 4000K colour temperature, CRI 80 and control gear included. With an asymmetric metallised mat polycarbonate reflector. IP67, IK07 protection rating. Insulation class I. Lifetime: 50.000 L80 B10

Finish: Anodized matte black

2.036 x 106 x 84 mm Dimensions: Weight: 10.036 g

Installation: Floor recessed