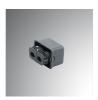

### Description:

ACC. IP68 Ø8-10MM CONNECTOR

Product code:

Description:

CT3P68O ACC. IP68 Ø6,5-12MM CONNECTOR