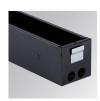

# Assembly

**Product code:** BZREBO1000

Description:

BAZZ ACC. 1M REC BOX

Product code:

CT3P68G

Description:

ACC. IP68 Ø8-10MM CONNECTOR