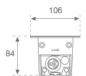

Finish: Anodized matte black

**Dimensions:** 1.043 x 106 x 84 mm **Weight:** 5.380 g

Installation: Floor recessed