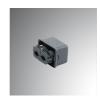

80 and control gear included. With a symmetric metallised mat polycarbonate reflector. IP67, IK07 protection rating. Insulation class I. Lifetime: 50.000 L80 B10



Finish: Anodized matte black

**Dimensions:** 1.043 x 106 x 84 mm **Weight:** 5.380 g

Installation: Floor recessed

## **TECHNICAL SPECIFICATIONS:**

 Light output:
 4.225 lm
 °K:
 4000

 Plum:
 40W
 CRI:
 80

 Efficacy:
 105,6 lm/w
 MacAdam:
 <3</td>

Type: MID POWER LED Power Supply: 220-240V 50/60Hz

**LED Lifetime:** 50.000 L80 B10 (Ta=25°C) **Gear:** Electronic

Power: 37W

#### Light output tolerance +/- 10%



























## **CUSTOM MADE OPTIONS:**

























# **Product datasheet**

## **BAZZ**



# ACCESORIES:

# Assembly



**Product code:** BZREBO1000

Description:

BAZZ ACC. 1M REC BOX



Product code:

CT3P68G

Description:

ACC. IP68 Ø8-10MM CONNECTOR



Product code:

Description:

CT3P68O ACC. IP68 Ø6,5-12MM CONNECTOR