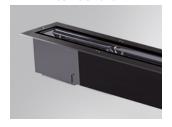

## Description:

Outdoor recessed luminaire model BAZZ REC SYM 1M, LAMP brand. Made of extruded matt black aluminum, recycled at a rate of 80%. AISI304 stainless steel frame and serigraphed tempered glass. Model for MID-POWER LED, 4000K colour temperature, CRI 80 and control gear included. With a symmetric metallised mat polycarbonate reflector. IP67, IK07 protection rating. Insulation class I. Lifetime: 50.000 L80 B10

Finish: Anodized matte black

**Dimensions:** 1.043 x 106 x 84 mm **Weight:** 5.380 g

Installation: Floor recessed

## **TECHNICAL SPECIFICATIONS:**

 Light output:
 4.225 lm
 °K:
 4000

 Plum:
 40W
 CRI:
 80

 Efficacy:
 105,6 lm/w
 MacAdam:
 <3</td>

Type: MID POWER LED Power Supply: 220-240V 50/60Hz

**LED Lifetime:** 50.000 L80 B10 (Ta=25°C) **Gear:** Electronic