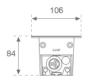

Weight: 5.430 g

Installation: Floor recessed

Anodized matte black

1.043 x 106 x 84 mm