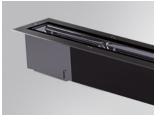

#### BAZZ REC ASYM 1M 4200 WW

#### **Description:**

Finish:

Dimensions:

Outdoor recessed luminaire model BAZZ REC ASYM 1M, LAMP brand. Made of extruded matt black aluminum, recycled at a rate of 80%. AISI304 stainless steel frame and serigraphed tempered glass. Model for MID-POWER LED, 3000K colour temperature, CRI 80 and control gear included. With an asymmetric metallised mat polycarbonate reflector. IP67, IK07 protection rating. Insulation class I. Lifetime: 50.000 L80 B10

Weight: 5.430 g

Installation: Floor recessed

Anodized matte black

1.043 x 106 x 84 mm