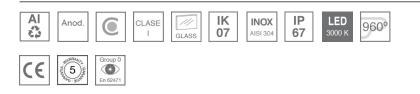

#### **Description:**

Finish:

Dimensions:

Outdoor recessed luminaire model BAZZ REC ASYM 1M, LAMP brand. Made of extruded matt black aluminum, recycled at a rate of 80%. AISI304 stainless steel frame and serigraphed tempered glass. Model for MID-POWER LED, 3000K colour temperature, CRI 80 and control gear included. With an asymmetric metallised mat polycarbonate reflector. IP67, IK07 protection rating. Insulation class I. Lifetime: 50.000 L80 B10

### **TECHNICAL SPECIFICATIONS:**

| Light output: | 3.883 lm                 | ⁰К :          | 3000             |  |
|---------------|--------------------------|---------------|------------------|--|
| Plum:         | 40W                      | CRI :         | 80               |  |
| Efficacy:     | 97,1 lm/w                | MacAdam:      | <3               |  |
| Туре:         | MID POWER LED            | Power Supply: | 220-240V 50/60Hz |  |
| LED Lifetime: | 50.000 L80 B10 (Ta=25°C) | Gear:         | Electronic       |  |
| Power:        | 37W                      |               |                  |  |