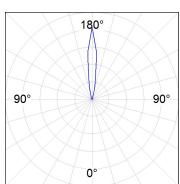

### **PHOTOMETRIC DATA:**

BA3RE068MOSP840NG η = 100% Imax = 8284 cd/klm UTE: 1,00T CIE: 0 0 0 0 100