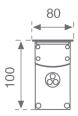

Finish: Anodized matte silver

**Dimensions**: 679 x 80 x 100 mm **Weight**: 3.302 g

Installation: Floor recessed

Recessing measures: 683 x 72 x 107 mm

# ACCESORIES:

**Assembly** 

Product code: BUREBO0683

Description:

BAULINE ACC. REC BOX 683

Product code: BUREBO1272

Description:

BAULINE ACC. REC BOX 1272