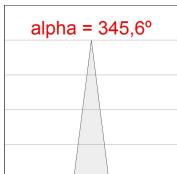

### **PHOTOMETRIC DATA:**

BA3RE068MOSP840NG η = 100% Imax = 8284 cd/klm UTE: 1,00T CIE: 0 0 0 0 100