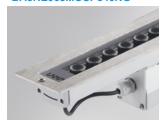

#### Description:

Outdoor recessed structure model BAULINE G3 REC 679MM 2500 NW SP, LAMP brand. Made of silver anodized aluminum extrusion and end covers of aluminum injection lacquered in silver grey polyester, with AISI304 stainless steel frame and serigraphed tempered glass. Model for LED HI-POWER, 4000K colour temperature, CRI 80 and control gear included. With Spot optics. IP67, IK10 protection rating. Insulation class I. Lifetime: 83.000 L90 B10

Finish: Anodized matte silver

**Dimensions**: 679 x 80 x 100 mm **Weight**: 3.302 g

Installation: Floor recessed

Recessing measures: 683 x 72 x 107 mm

## **TECHNICAL SPECIFICATIONS:**

 Light output:
 1.972 lm
 % :
 4000

 Plum:
 16,2W
 CRI :
 80

 Efficacy:
 121 lm/w
 MacAdam:
 3

Type: HIGH POWER LED Power Supply: 220-240V 50/60Hz

LED Lifetime: 83.000 L90 B10 (Ta=25°C) Gear: Electronic