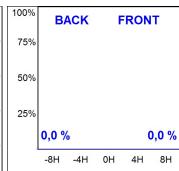

### **PHOTOMETRIC DATA:**

BA3RE068MOSP840NG η = 100% Imax = 8284 cd/klm UTE: 1,00T CIE: 0 0 0 0 100